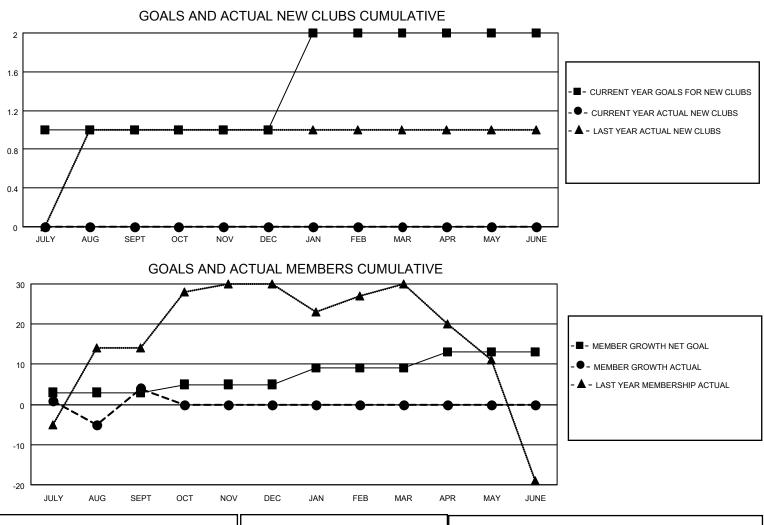

## LOCATION TENNESSEE

District 12 O

Results as of: 9/30/2021

| Clubs                 |               |           |               | Members               |                        |                         |                                                    |
|-----------------------|---------------|-----------|---------------|-----------------------|------------------------|-------------------------|----------------------------------------------------|
| RESULTS FOR 2021-2022 |               |           |               | RESULTS FOR 2021-2022 |                        |                         |                                                    |
| QUARTER               | NEW CLUB GOAL | NEW CLUBS | DROPPED CLUBS | QUARTER               | BER GROWTH NET<br>GOAL | MEMBER GROWTH<br>ACTUAL | DROPPED<br>MEMBERS ACTUAL<br>(including transfers) |
| JULY/AUG/SEPT         | 1             | 0         | 0             | JULY/AUG/SEPT         | 3                      | 26                      | 21                                                 |
| OCT/NOV/DEC           | 0             | 0         | 0             | OCT/NOV/DEC           | 2                      | 0                       | 0                                                  |
| JAN/FEB/MAR           | 1             | 0         | 0             | JAN/FEB/MAR           | 4                      | 0                       | 0                                                  |
| APR/MAY/JUNE          | 0             | 0         | 0             | APR/MAY/JUNE          | 4                      | 0                       | 0                                                  |